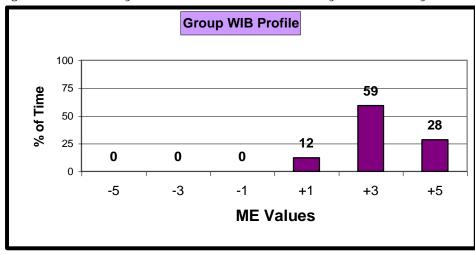

### UbX XYHJ] `cZ'W ffYbh'UbX dfYj ]ci gʻa cbh\gÑUWhjj ]hm'dfc[fUa a Ygʻ

V 4 Training and Staff Development Ì

Rating: Excellent

Figure 1: Summary of DCM data from Monday 18th January 2010

Figure 2: Summary of DCM Data from Tuesday 19th January 2010

> >

| 16 | Activity and Occupation i |         |
|----|---------------------------|---------|
|    |                           | Rating: |
|    | Excellent.                |         |

Figure 4: Type of behaviours and activities that were most prevalent during dementia care mapping on Monday 18th January 2010