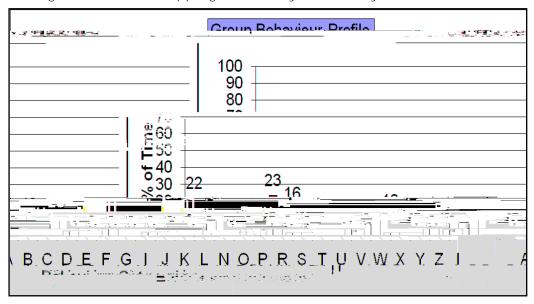

> >

| 16 | Activity and Occupation i |         |
|----|---------------------------|---------|
|    |                           | Rating: |
|    | Excellent.                |         |

Figure 4: Type of behaviours and activities that were most prevalent during dementia care mapping on Monday 18th January 2010